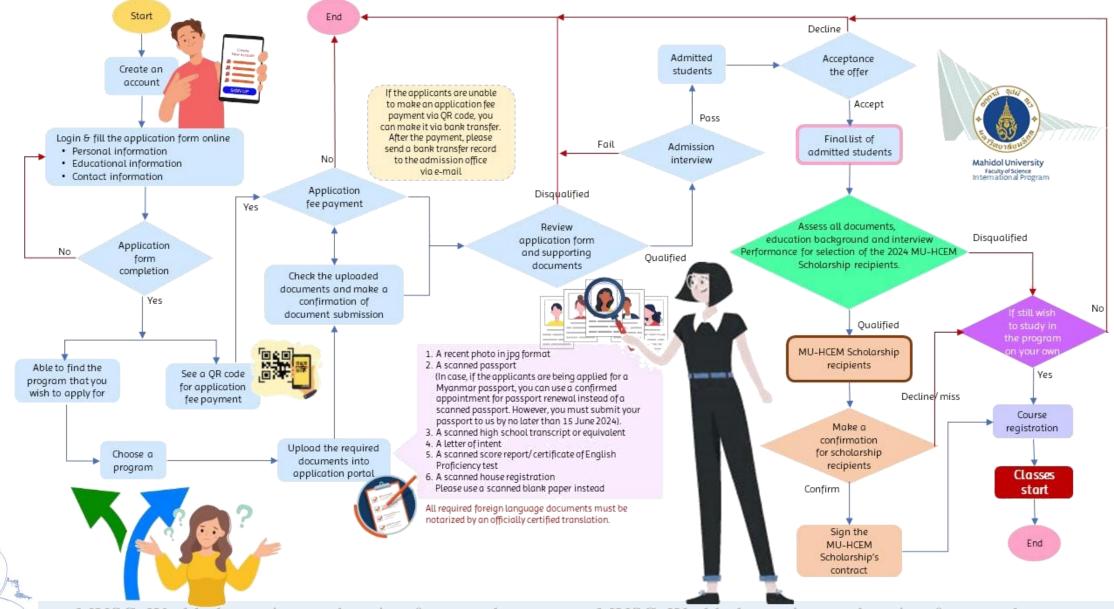

|

Please note that e-receipt cannot be retrieved due to the e-receipt system is temporarily closed. However, you can check whether your payment is paid from the table shown in the application status.



### Interview

- Online interview in English
- Interview scoring:
  - Self-introduction
  - Academic background
  - English writing ability through the letter of intent
  - English communication proficiency
  - Strong interest of studying in SIM program
  - Appropriate attitude, personal characters and confidence that are suitable for the program
- Total score should be >30, with not less than half of each topic

Remark: The Admission Office will send e-mail notification about interview details and schedule to all qualified candidates.

### **MU-HCEM Scholarship Application Process**





## Estimated cost & living expenses/term

| Item                                                            | Sc     | holar  | Non-s  | cholar |
|-----------------------------------------------------------------|--------|--------|--------|--------|
| University dorm (Self-catered)                                  | 8,000  | -      | 8,000  | -      |
| Private dorm (Self-catered)                                     | -      | 28,000 | -      | 28,000 |
| Food & household goods                                          | 24,000 | 24,000 | 24,000 | 24,000 |
| Mobile phone                                                    | 2,000  | 2,000  | 2,000  | 2,000  |
| Laundry                                                         | 2,000  | 2,000  | 2,000  | 2,000  |
| Transport (including loc