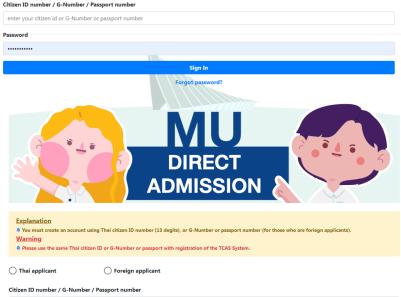

Click to access the online application portal

1 Apr - 15 May 24

Sign-up to create an account for accessing the online application portal

Direct Admission. Sign up

enter citizen id or passport number.

## Log in to the application portal using username and password created during the registration process

| enter your citizen id or G-Number or passport number |  |  |  |  |  |
|------------------------------------------------------|--|--|--|--|--|
| Password                                             |  |  |  |  |  |
|                                                      |  |  |  |  |  |
| Sign In                                              |  |  |  |  |  |
| Forgot password?                                     |  |  |  |  |  |