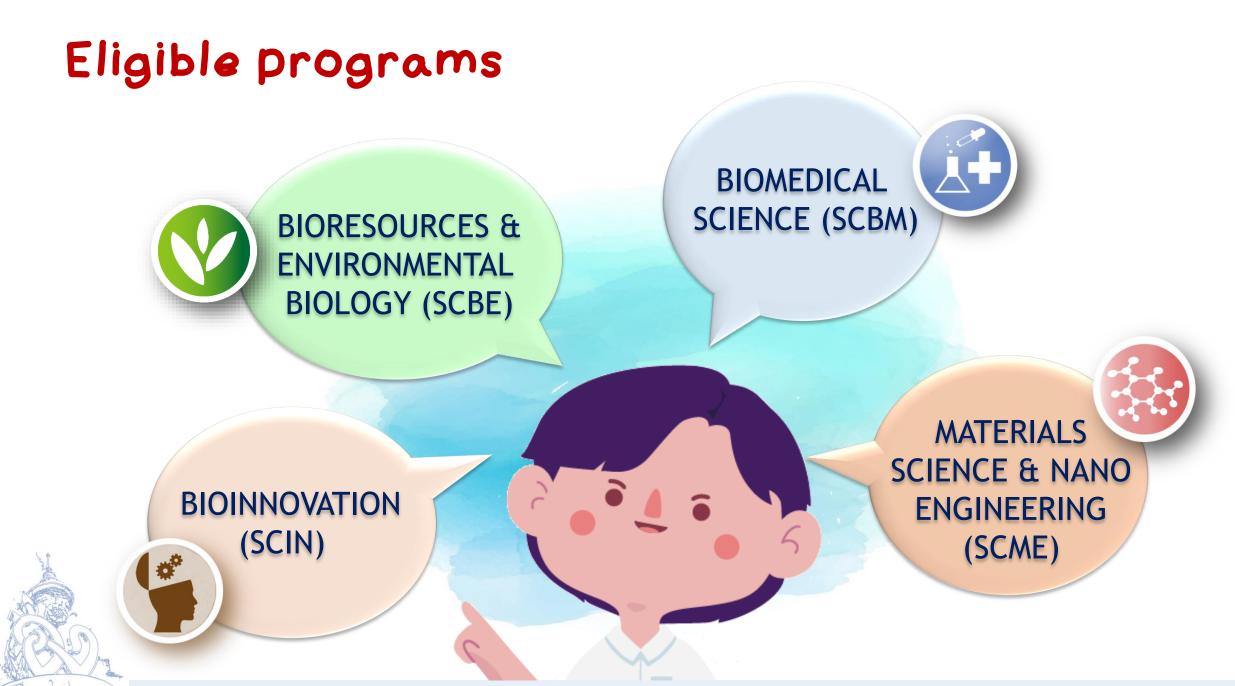

Yours Sincerely, Aleena Aby Abraham

11.20

| 2 <sup>nd</sup> round of QUOTA                                                                                                                                                                                                                                                 | Date                                               | Details                                                                                                                                                                                                                                                    |
|--------------------------------------------------------------------------------------------------------------------------------------------------------------------------------------------------------------------------------------------------------------------------------|----------------------------------------------------|------------------------------------------------------------------------------------------------------------------------------------------------------------------------------------------------------------------------------------------------------------|
| 1. Online application                                                                                                                                                                                                                                                          | Friday, 29 January 2024 –<br>Sunday, 31 March 2024 | https://mutcas.mahidol.ac.th/admission/module/DirectAdmi<br>ssion/Default.aspx                                                                                                                                                                             |
| <ul> <li>2. Announcement of qualified applicants eligible for an admission interview</li> <li>Biomedical Science (SCBM)</li> <li>Bioresources and Environmental Biology (SCBE)</li> <li>Materials Science and Nano Engineering (SCME)</li> <li>Bioinnovation (SCIN)</li> </ul> | Wednesday, 10 April 2024                           | The announcement will be announced individually on the application portal.<br>https://mutcas.mahidol.ac.th/admission/module/DirectAdmission/Default.aspx                                                                                                   |
| <ul> <li>3. Interview (in English)</li> <li>Online interview</li> <li>Candidates must follow the instructions of each program if the candidates do not conduct the interview as instructed, they are withdrawn from the interview shortlist.</li> </ul>                        | Monday, 22 April 2024                              | The shortlisted candidates will be scheduled for an admission interview virtually on Monday, 22 April 2024 from 09.00 to 12.00h. via ZOOM.                                                                                                                 |
| 4. Announcement of the final list of admitted students                                                                                                                                                                                                                         | Thursday, 25 April 2024                            | The announcement of final list of candidates who have been<br>admitted to the SCBM, SCBE, SCME and SCIN programs<br>individually on the application portal<br><u>https://mutcas.mahidol.ac.th/admission/module/DirectAdmi</u><br><u>ssion/Default.aspx</u> |

# Application schedule (continued)

|    | 2 <sup>nd</sup> round of QUOTA                                                                                                                                                                                                                        | Date                                 | Details                                                                                                                                                                                                                                                                                                                                                                                                                                                                                                                   |
|----|-------------------------------------------------------------------------------------------------------------------------------------------------------------------------------------------------------------------------------------------------------|--------------------------------------|---------------------------------------------------------------------------------------------------------------------------------------------------------------------------------------------------------------------------------------------------------------------------------------------------------------------------------------------------------------------------------------------------------------------------------------------------------------------------------------------------------------------------|
| 5. | Enrollment confirmation/ declination                                                                                                                                                                                                                  | Thursday, 25 – Friday, 26 April 2024 | <ul> <li>Make either confirm your intent or decline to<br/>enrol in the SIM program, Faculty of Science,<br/>Mahidol University from Thursday, 25 to Friday,<br/>26 April 2024 at<br/><u>https://mutcas.mahidol.ac.th/admission/modul</u><br/><u>e/DirectAdmission/Default.aspx</u></li> <li>Failure to confirm enrollment by the deadline<br/>will result in enrollment cancellation. As such,<br/>the admitted students cannot claim or sue the<br/>Mahidol University for any rights arising<br/>therefrom.</li> </ul> |
| 6. | <ul> <li>Announcement of the MU-HCEM scholarship recipients</li> <li>Biomedical Science (SCBM)</li> <li>Bioresources and Environmental Biology (SCBE)</li> <li>Materials Science and Nano Engineering (SCME)</li> <li>Bioinnovation (SCIN)</li> </ul> | Wednesday, 8 May 2024                | <ul> <li>The MU-HCEM Scholarship recipients will be announced on the SIM website.<br/>https://sim.sc.mahidol.ac.th/norway-mahidol-university/ and notified on Wednesday, 8 May 2024 via e-mail.</li> <li>Applicants who are not chosen to receive a scholarship will not be notified via e-mail.</li> </ul>                                                                                                                                                                                                               |
| 7. | Make a confirmation for the MU-HCEM Scholarship<br>offer                                                                                                                                                                                              | Wednesday, 8 – Thursday, 9 May 2024  | <ul> <li>To receive the scholarship, recipients must<br/>complete a Scholarship Acceptance Form, and<br/>send it to <u>scsim@mahidol.ac.th</u> by the given<br/>date.</li> </ul>                                                                                                                                                                                                                                                                                                                                          |

#### Applying to the SIM programs

16 Oct 23-8 Jan 24

29 Jan- 31 Mar 24

All applications to our SIM programs can be made through (1) early direct admission, (2) regular direct admission (including quota scheme), (3) Thai University Central Admission System (TCAS) (including quota scheme), and (4) transfer admission. The documents required for the admission application of all entries must be submitted ONLINE. Please read our privacy policies before application.