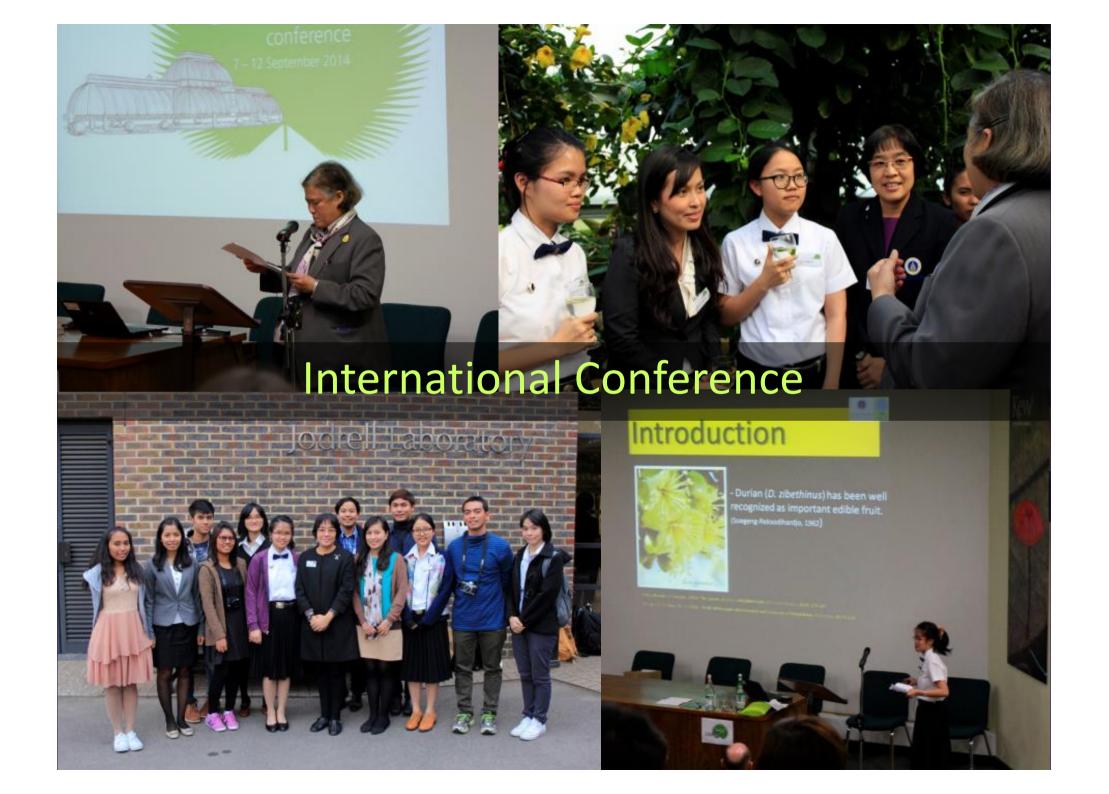

nternship opportunity

#### Year 3 and 4 at SUNY, New York

### **B.Sc. In Bioresources and Environmental Biology PLUS**

- B.Sc. In Environmental Biology
- B.Sc. In Environmental Science
- B.Sc. In Environmental health
- B.Sc. In Biotechnology
- \*\*Pre-Med training opportunity
- \*\*Be able to work in the US for a few years







#### STUDENT STUDIES & ACTIVITIES





## Practical Test







## Field Trips





#### Khao Yai & Sai Yoke





# BOTANY SCBE205 & ETC.















# SCBE 106: Orientation seminar By Aj Khwan

















รายการ WiTThai - SO2E06 จัดทำโดยก็มงาน WiTcast สนับสนุนโดยสกว. สำนักงานกองทุนสนับสนุนการวิจัย ติดตามตอนอื่นๆ ได้ทาง WiTcastThailand.com







# SCBE 151: Plant and civilization









SCBE 204:
Genetics
laboratory









### Field trips













#### Thanksgivings