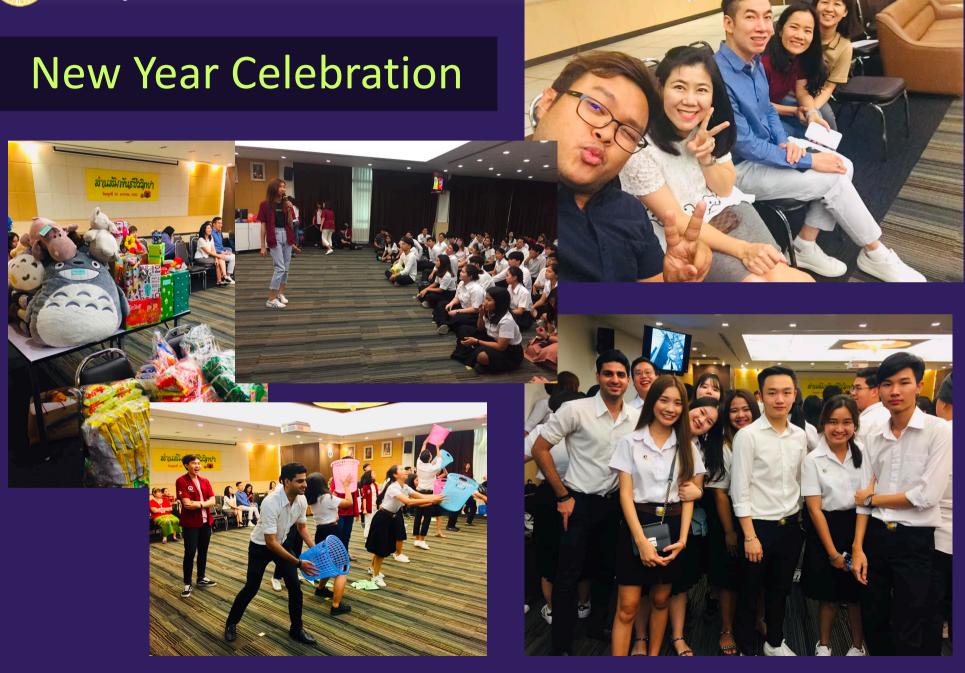

ar 3 and 4 at SUNY, New York

### **B.Sc. In Bioresources and Environmental Biology PLUS**

- B.Sc. In Environmental Biology
- B.Sc. In Environmental Science
- B.Sc. In Environmental health
- B.Sc. In Biotechnology
- \*\*Pre-Med training opportunity
- \*\*Be able to work in the US for a few years







#### STUDENT STUDIES & ACTIVITIES





## Practical Test







## Field Trips





#### Khao Yai & Sai Yoke





# BOTANY SCBE205 & ETC.















# SCBE 106: Orientation seminar By Aj Khwan

















รายการ WiTThai - SO2E06 จัดทำโดยก็มงาน WiTcast สนับสนุนโดยสกว. สำนักงานกองทุนสนับสนุนการวิจัย ติดตามตอนอื่นๆ ได้ทาง WiTcastThailand.com







# SCBE 151: Plant and civilization









SCBE 204:
Genetics
laboratory









### Field trips













#### Thanksgivings