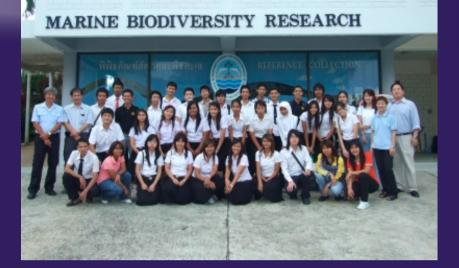

### Marine Ecology

1 month in Phuket (yr3-4) SUMMER

Dept of Marine and coastal resource

| ลงหน้าวิชาที่เคยเรียนมาแล้วและผลการศึกษา                                          |               |      |
|-----------------------------------------------------------------------------------|---------------|------|
| Ecology                                                                           | จำนวนหน่วยกิต | เกรด |
| Invertebrate Zoology                                                              | จำนวนหน่วยกิต | เกรด |
| _Biology of Fishes / Ichthyology<br>วิชาอื่นที่เกี่ยวข้องกับทางทะเล หรือเทียบเท่า | จำนวนหน่วยกิต | เกรด |
|                                                                                   | จำนวนหน่วยกิต | เกรด |
|                                                                                   | จำนวนหน่วยกิต | เกรด |

-บริษัทเซฟรอนประเทศไทยสำรวจและผลิตจำกัด (Chevron Thailand Exploration and Production, Ltd) มหาวิทยาลัยวลัยลักษณ์

สถาบันวิจัยและพัฒนาทรัพยากรทางทะเลและชายฝั่ง ภูเก็ต

- -ค่าเล่าเรียน ที่พัก อาหาร 3 มื้อต่อวันในช่วงที่มีการสอน ได้รับการสนับสนุนจากโครงการ
- -นักศึกษารับผิดชอบค่าใช้จ่ายส่วนตัวและค่าเดินทางไปกลับ บ้าน-ภูเก็ต