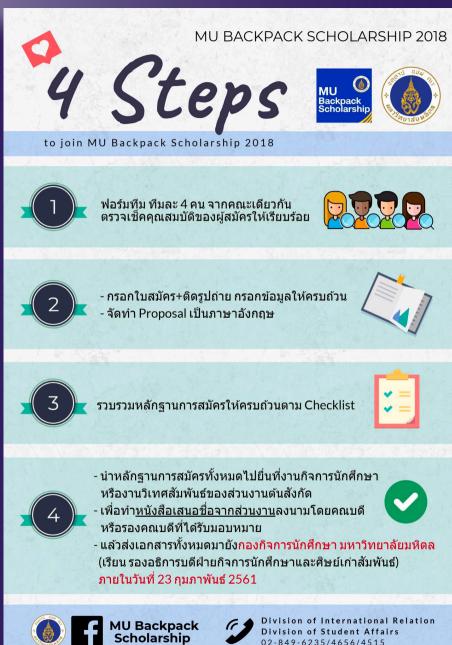

#### Backpack (yr2>)

GPA: 2.5 (group of 4)
English: approved
\*\*Thai nationality

1 week in Cambodia, Laos, Vietnam, Indonesia, Myanmar, Malaysia